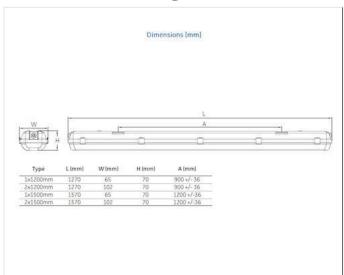

#### Technical drawing

#### Product data

| DIALux description                                    | TUNGSRAM - Mariner - Empty Body - 1600lm - 18W - 4000K - 80CRI - 93107519[SKU] - Surface mount |
|-------------------------------------------------------|------------------------------------------------------------------------------------------------|
| Direct Shipment pair                                  | 93103644 - LED Mariner BODY TU T8 SINGLE<br>1500MM DS                                          |
| Brand                                                 | TUNGSRAM                                                                                       |
| Mounting type                                         | Surface mount                                                                                  |
| Weight [kg]                                           | 1.13                                                                                           |
| Product dimensions (Length) x (Width) x (Height) [mm] | 1570x65x70mm                                                                                   |
| Certifications                                        | CE/EAC                                                                                         |