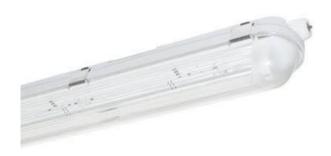

#### **Product information**

Standard surface mounted / suspended waterproof fittings created for use with GE T8 LED tubes. Slim profile luminaire, supplied in single and twin lamp versions. IP65 rated, where effective protection against contamination from water or accidential damage are major considerations for the end-user. Neutral aesthetics render the product suitable for applications in both commercial and residential environments as well as industrial environments.